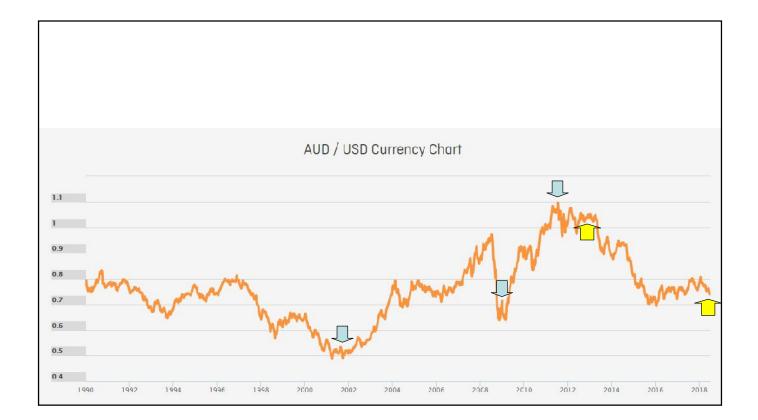

e Fund





| Some Stats         |             |                |
|--------------------|-------------|----------------|
| # Investors        | 1,009       |                |
| Avg Investment     | \$114,000   |                |
| Steve's Investment | \$3,874,000 |                |
|                    |             | At 31 May 2018 |

| Question Two            |
|-------------------------|
| When will the Fund end? |
|                         |
|                         |
|                         |











## **Question Five**

What could go wrong?











| -      | <b>In Jan 2013</b><br>May 2018) |
|--------|---------------------------------|
| Income | 39.60¢                          |
| Growth | 47.82¢                          |
| Total  | 87.42¢                          |