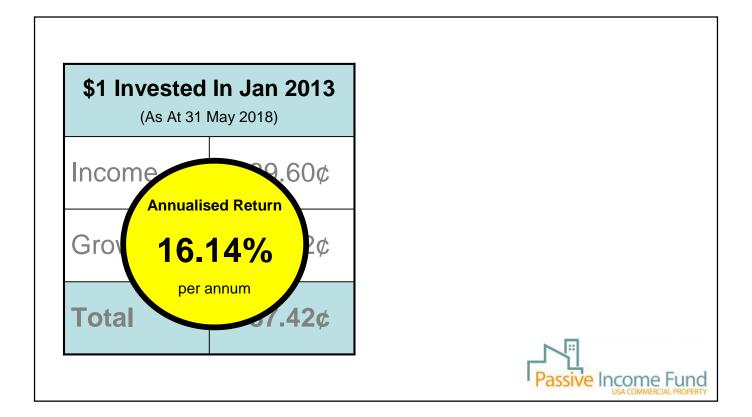

## **Question Five**

What could go wrong?

| -      | <b>In Jan 2013</b><br>May 2018) |
|--------|---------------------------------|
| Income | 39.60¢                          |
| Growth | 47.82¢                          |
| Total  | 87.42¢                          |