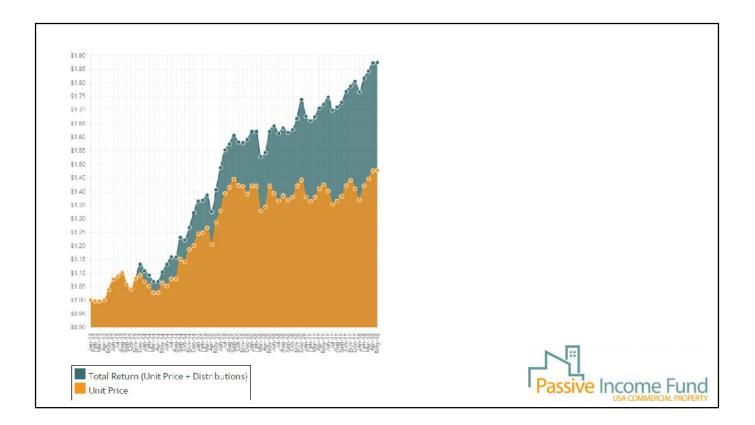

ome Fund





| Some Stats         |             |                |
|--------------------|-------------|----------------|
| # Investors        | 1,009       |                |
| Avg Investment     | \$114,000   |                |
| Steve's Investment | \$3,874,000 |                |
|                    |             | At 31 May 2018 |

| Question Two            |
|-------------------------|
| When will the Fund end? |
|                         |
|                         |
|                         |











## **Question Five**

What could go wrong?











| -      | <b>In Jan 2013</b><br>May 2018) |
|--------|---------------------------------|
| Income | 39.60¢                          |
| Growth | 47.82¢                          |
| Total  | 87.42¢                          |