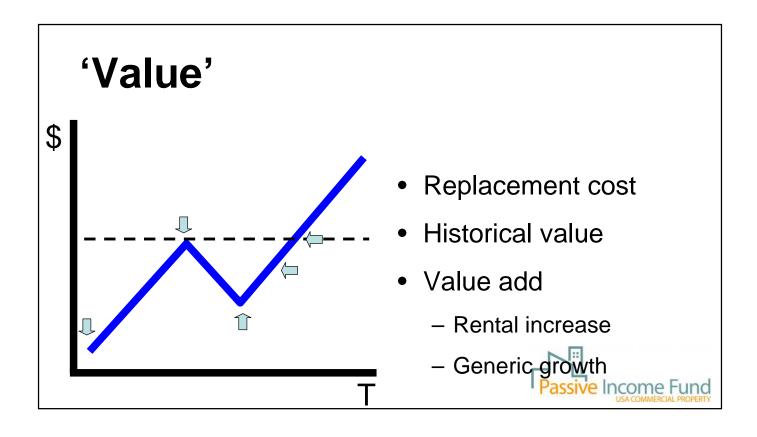

## **Key Performance Drivers**

- US Economy
- Exchange Rate
- Rent
- Capital Appreciation
- Management